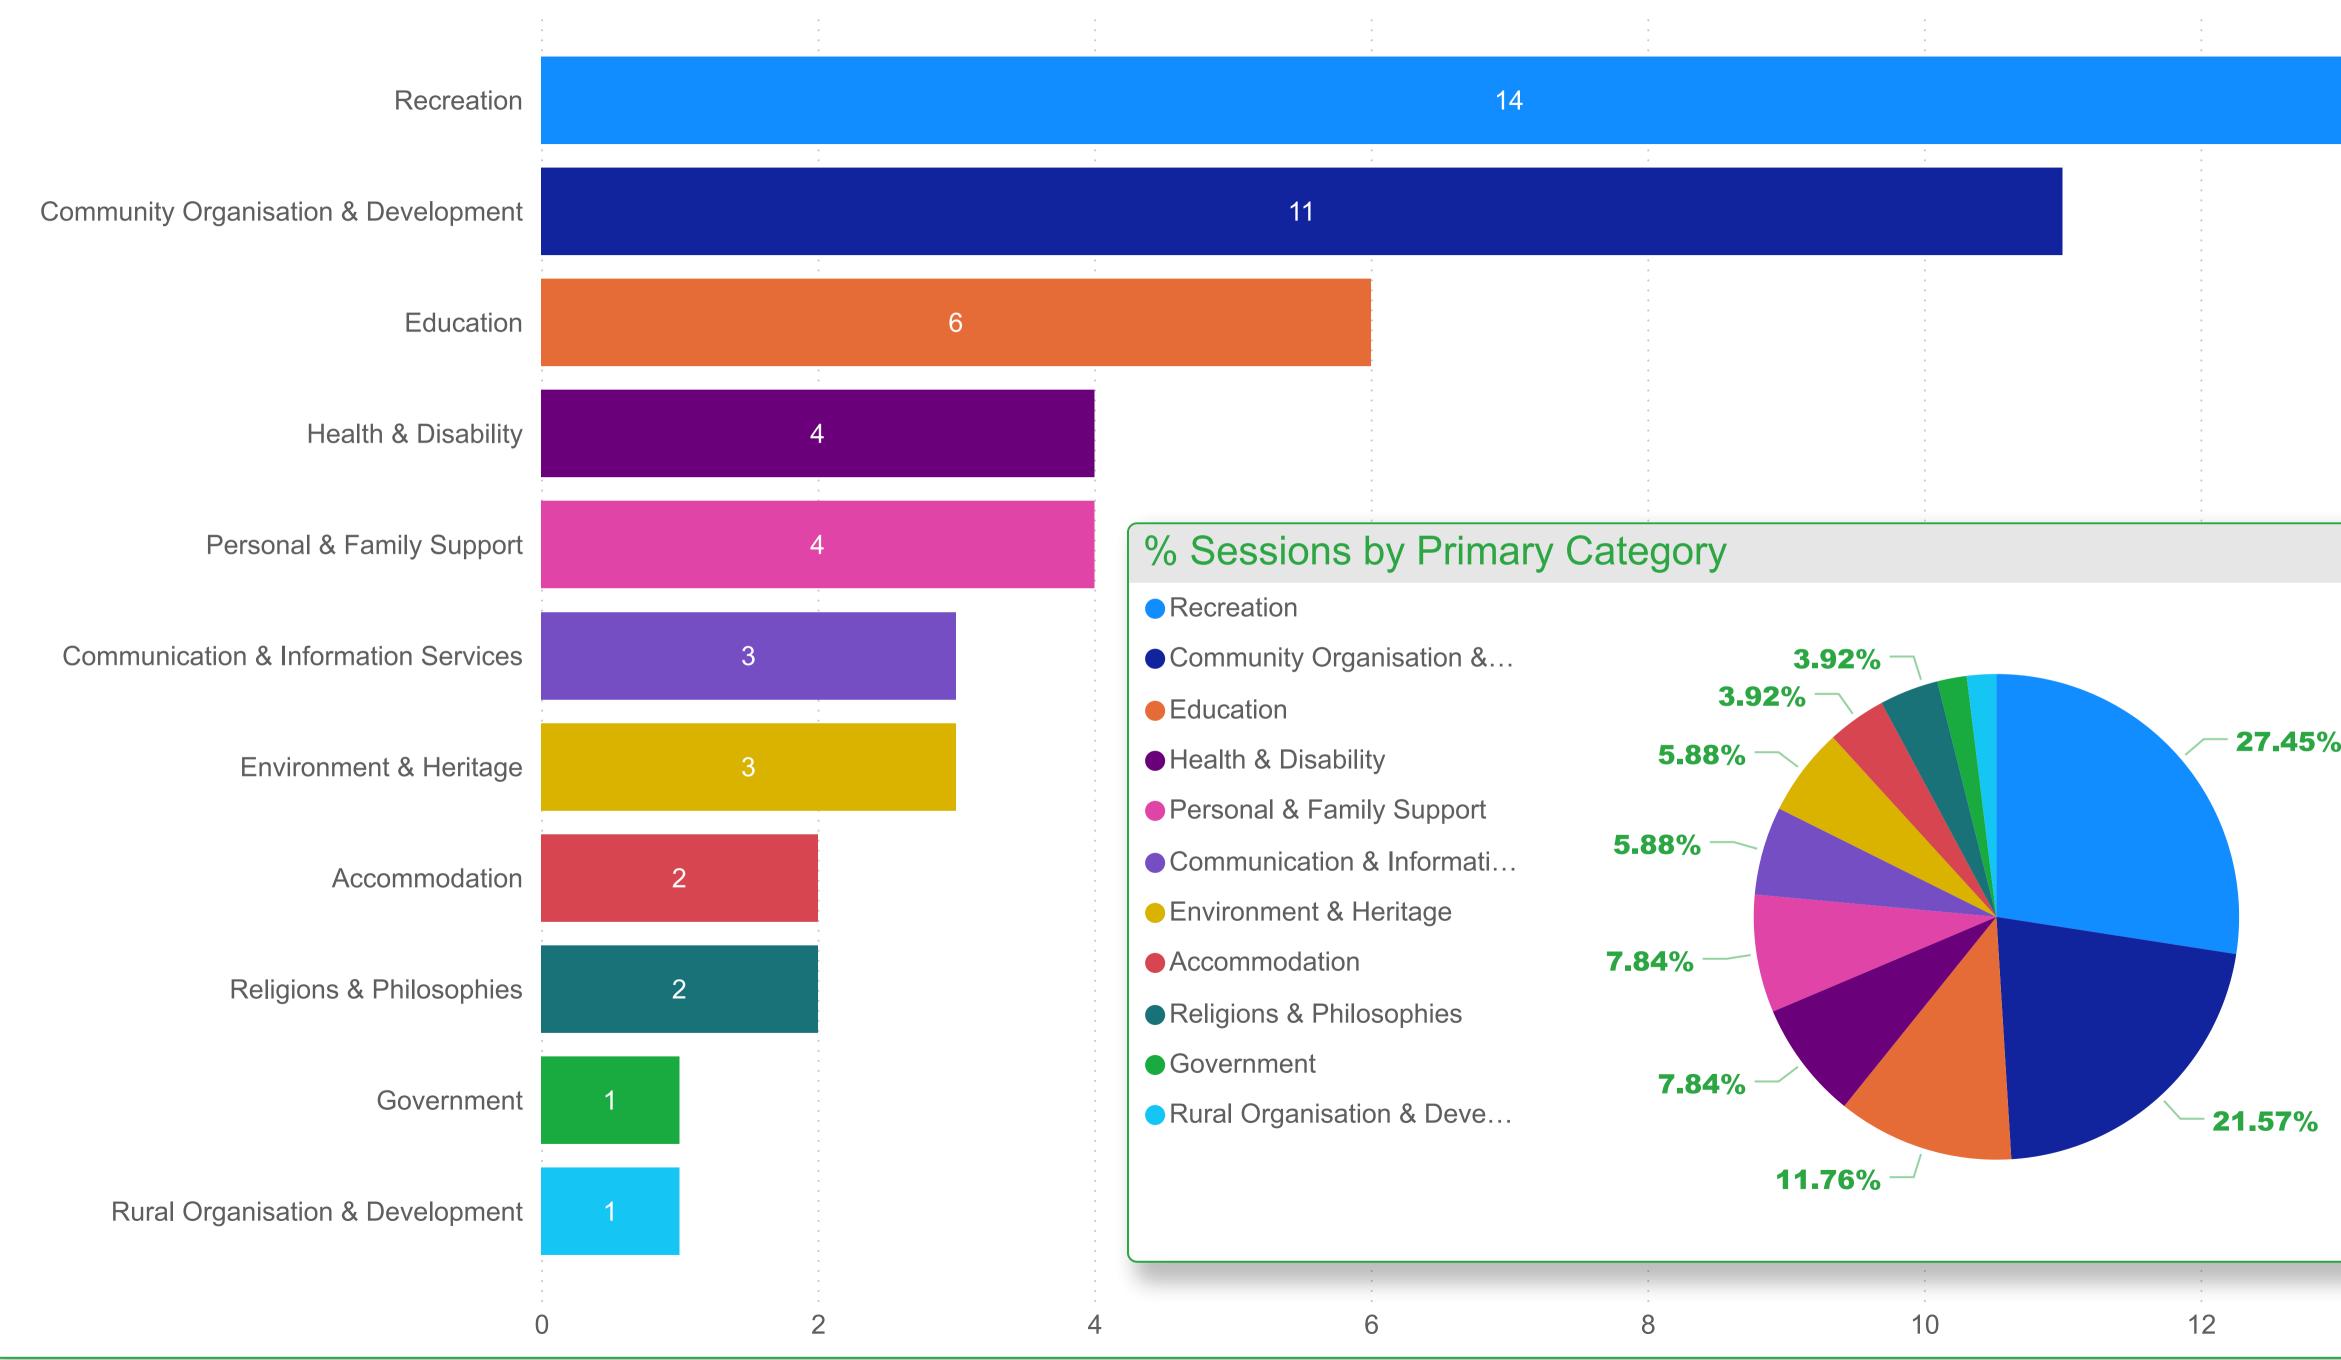

## Southern Mallee District Council - Organisation Count by Primary Category (FY 2021-2022)

### FY 2021-2022

Primary Category, Organisation

- Accommodation
- Communication & Information Services
- Community Organisation & Development
- Education
- Environment & Heritage
- Government
- Health & Disability
- Personal & Family Support
- Recreation
- Religions & Philosophies
- Rural Organisation & Development