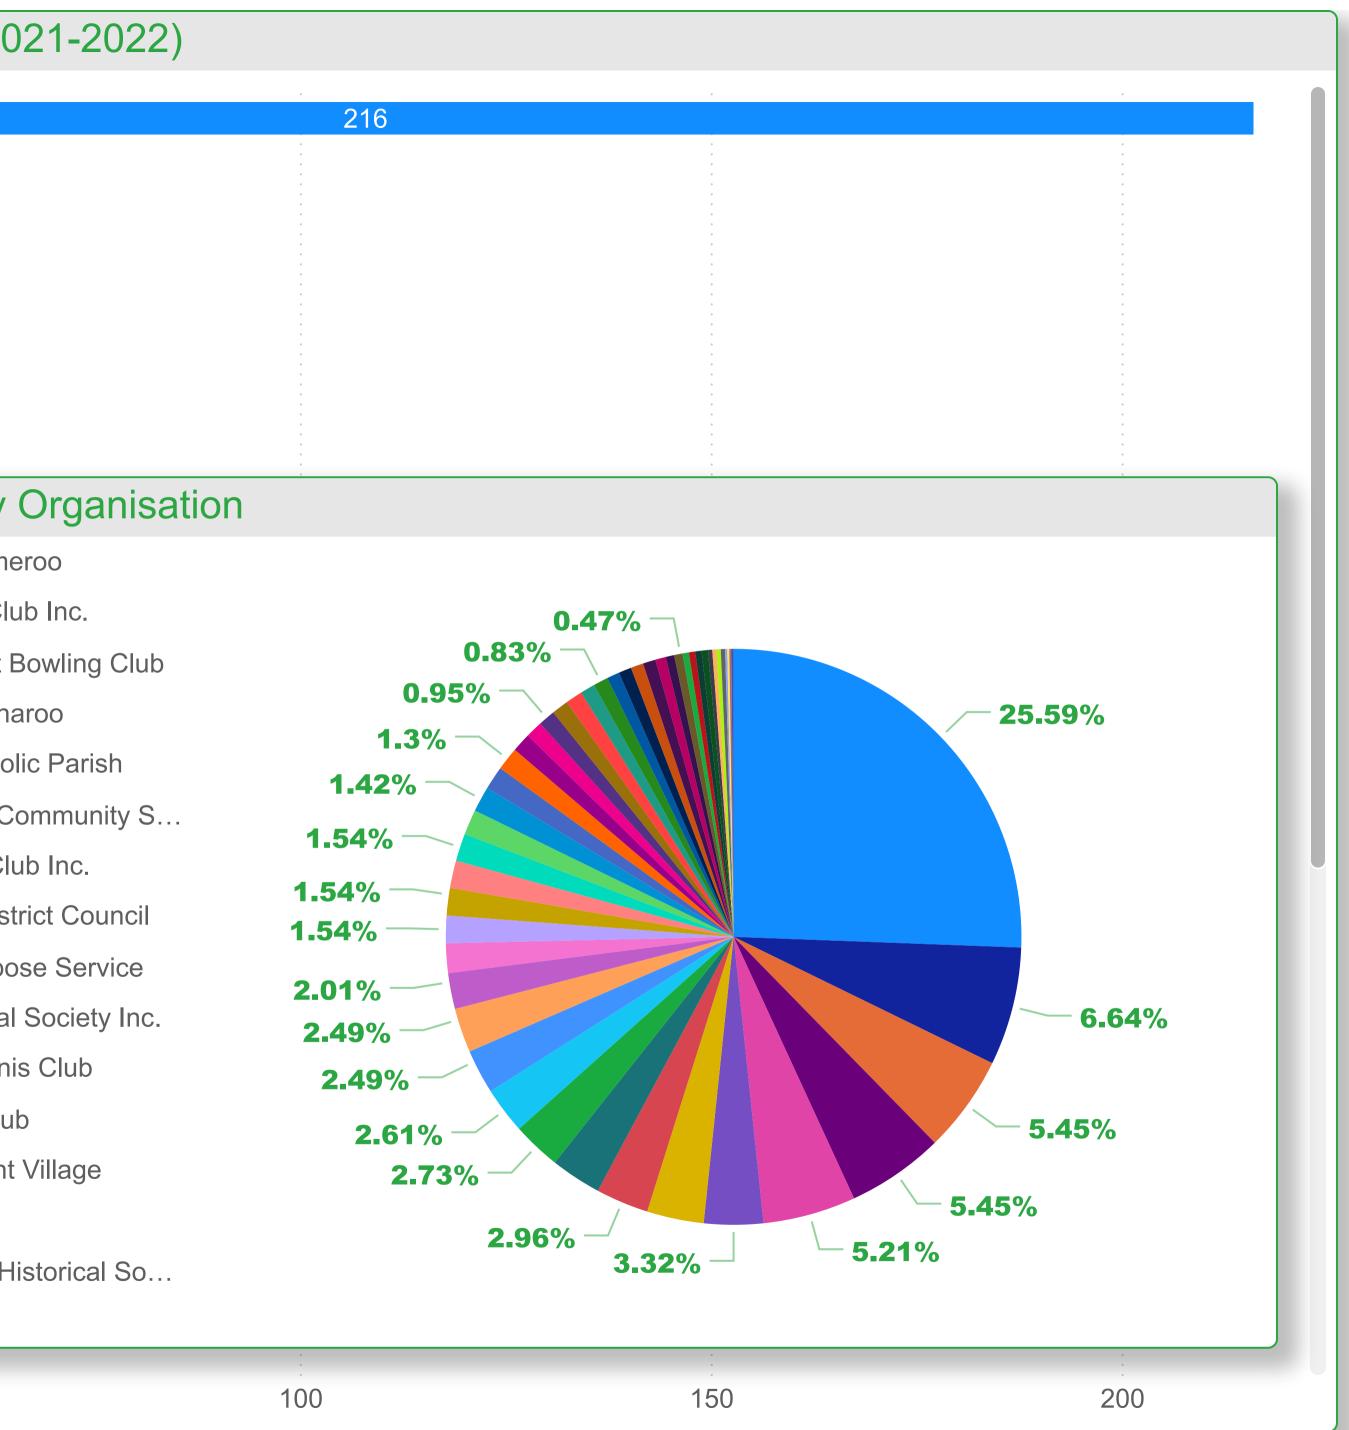

### Southern Mallee District Council - Sessions by Organisation (FY 2021-2022)

| 56       |                                        |
|----------|----------------------------------------|
| 46       |                                        |
| 46       |                                        |
| 44       |                                        |
| 28       |                                        |
| 27       |                                        |
| 25       |                                        |
| 24       |                                        |
| 23<br>22 | % Sessions by (                        |
| 21       | Police Station - Lame                  |
| 21       | Lameroo Bowling Clui                   |
| 17       | Geranium & District B                  |
| 14       | Police Station - Pinna                 |
| 13       | Mallee Border Catholi                  |
| 13       |                                        |
| 13<br>13 | Lameroo Regional Co                    |
| 12       | Pinnaroo Bowling Clu                   |
| 12       | Southern Mallee Distr                  |
| 11       | Lameroo Multi-Purpos                   |
| 11       | Pinnaroo Agricultural                  |
| 9        | Lameroo Lawn Tennis                    |
| 8        | Pinnaroo Netball Club                  |
| 8        | Pinnaroo Retirement '                  |
| 8        | <ul> <li>Pinnaroo Golf Club</li> </ul> |
| 7        |                                        |
| 7        | Lameroo & District His                 |
| 6        |                                        |
|          |                                        |

50

Police Station - Lameroo Lameroo Bowling Club Inc. Geranium & District Bowling Club Police Station - Pinnaroo Mallee Border Catholic Parish Lameroo Regional Community School Pinnaroo Bowling Club Inc. Southern Mallee District Council Lameroo Multi-Purpose Service Pinnaroo Agricultural Society Inc. Lameroo Lawn Tennis Club Pinnaroo Netball Club Pinnaroo Retirement Village Pinnaroo Golf Club Lameroo & District Historical Society Friends of Southern Mallee Parks Mallee Medical Practice Lameroo Pinnaroo Post Office Pinnaroo Soldiers' Memorial Hospital Lameroo Netball Club South Australian Country Women's Association -... Parilla Sportsclub Inc. RSL Pinnaroo Sub Branch South Australian Country Women's Association -... Geranium Primary School Lameroo Uniting Church Adult Fellowship Pinnaroo Lawn Tennis Club Pinnaroo School Community Library Lameroo Kindergarten Parilla Bowling Club Inc. Lameroo Basketball Club

| •<br> | 216 | •           | •           |
|-------|-----|-------------|-------------|
|       |     |             | •<br>•<br>• |
|       |     | ·<br>·<br>· | •<br>•<br>• |
|       |     |             | •           |
|       |     |             | •<br>•<br>• |
|       |     |             | •<br>•<br>• |
|       |     |             | •<br>•<br>• |
|       |     | ·<br>·<br>· | •           |
|       |     | ·<br>·<br>· | •           |